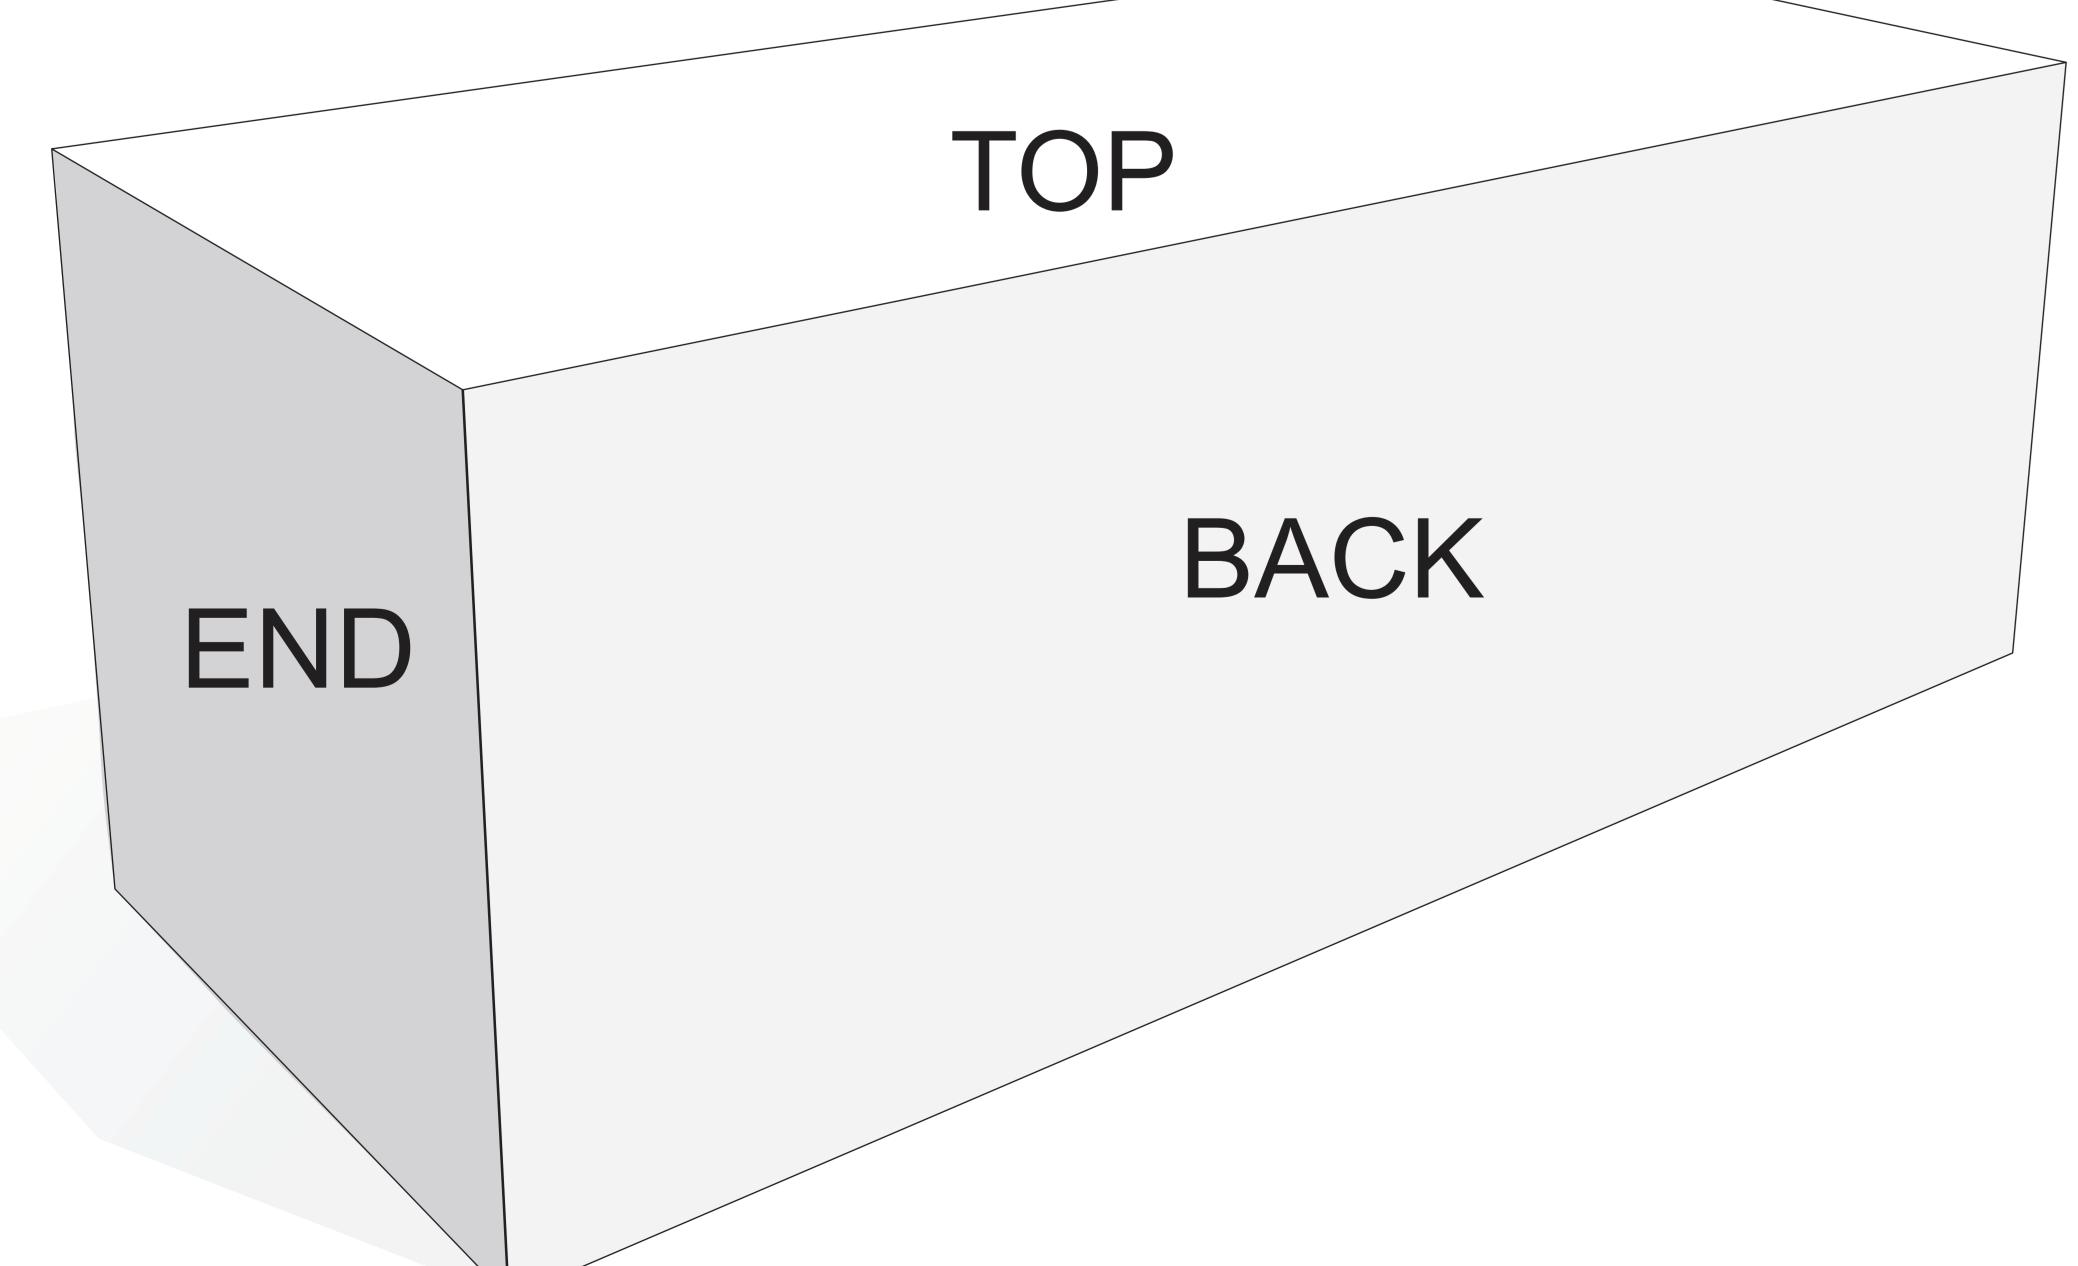

art checklist

- **7. Resolution**
- Images supplied at no less than 150dpi
- **8. Visual Proof** make a JPEG or take a screnshot of your artwork and supply it along with your art file.
- 9. Fabric Proof (Recommended) A4 fabric proof available at 10% full image & 100% crop
- **10. Quality** Final production quality reflects your supplied files.