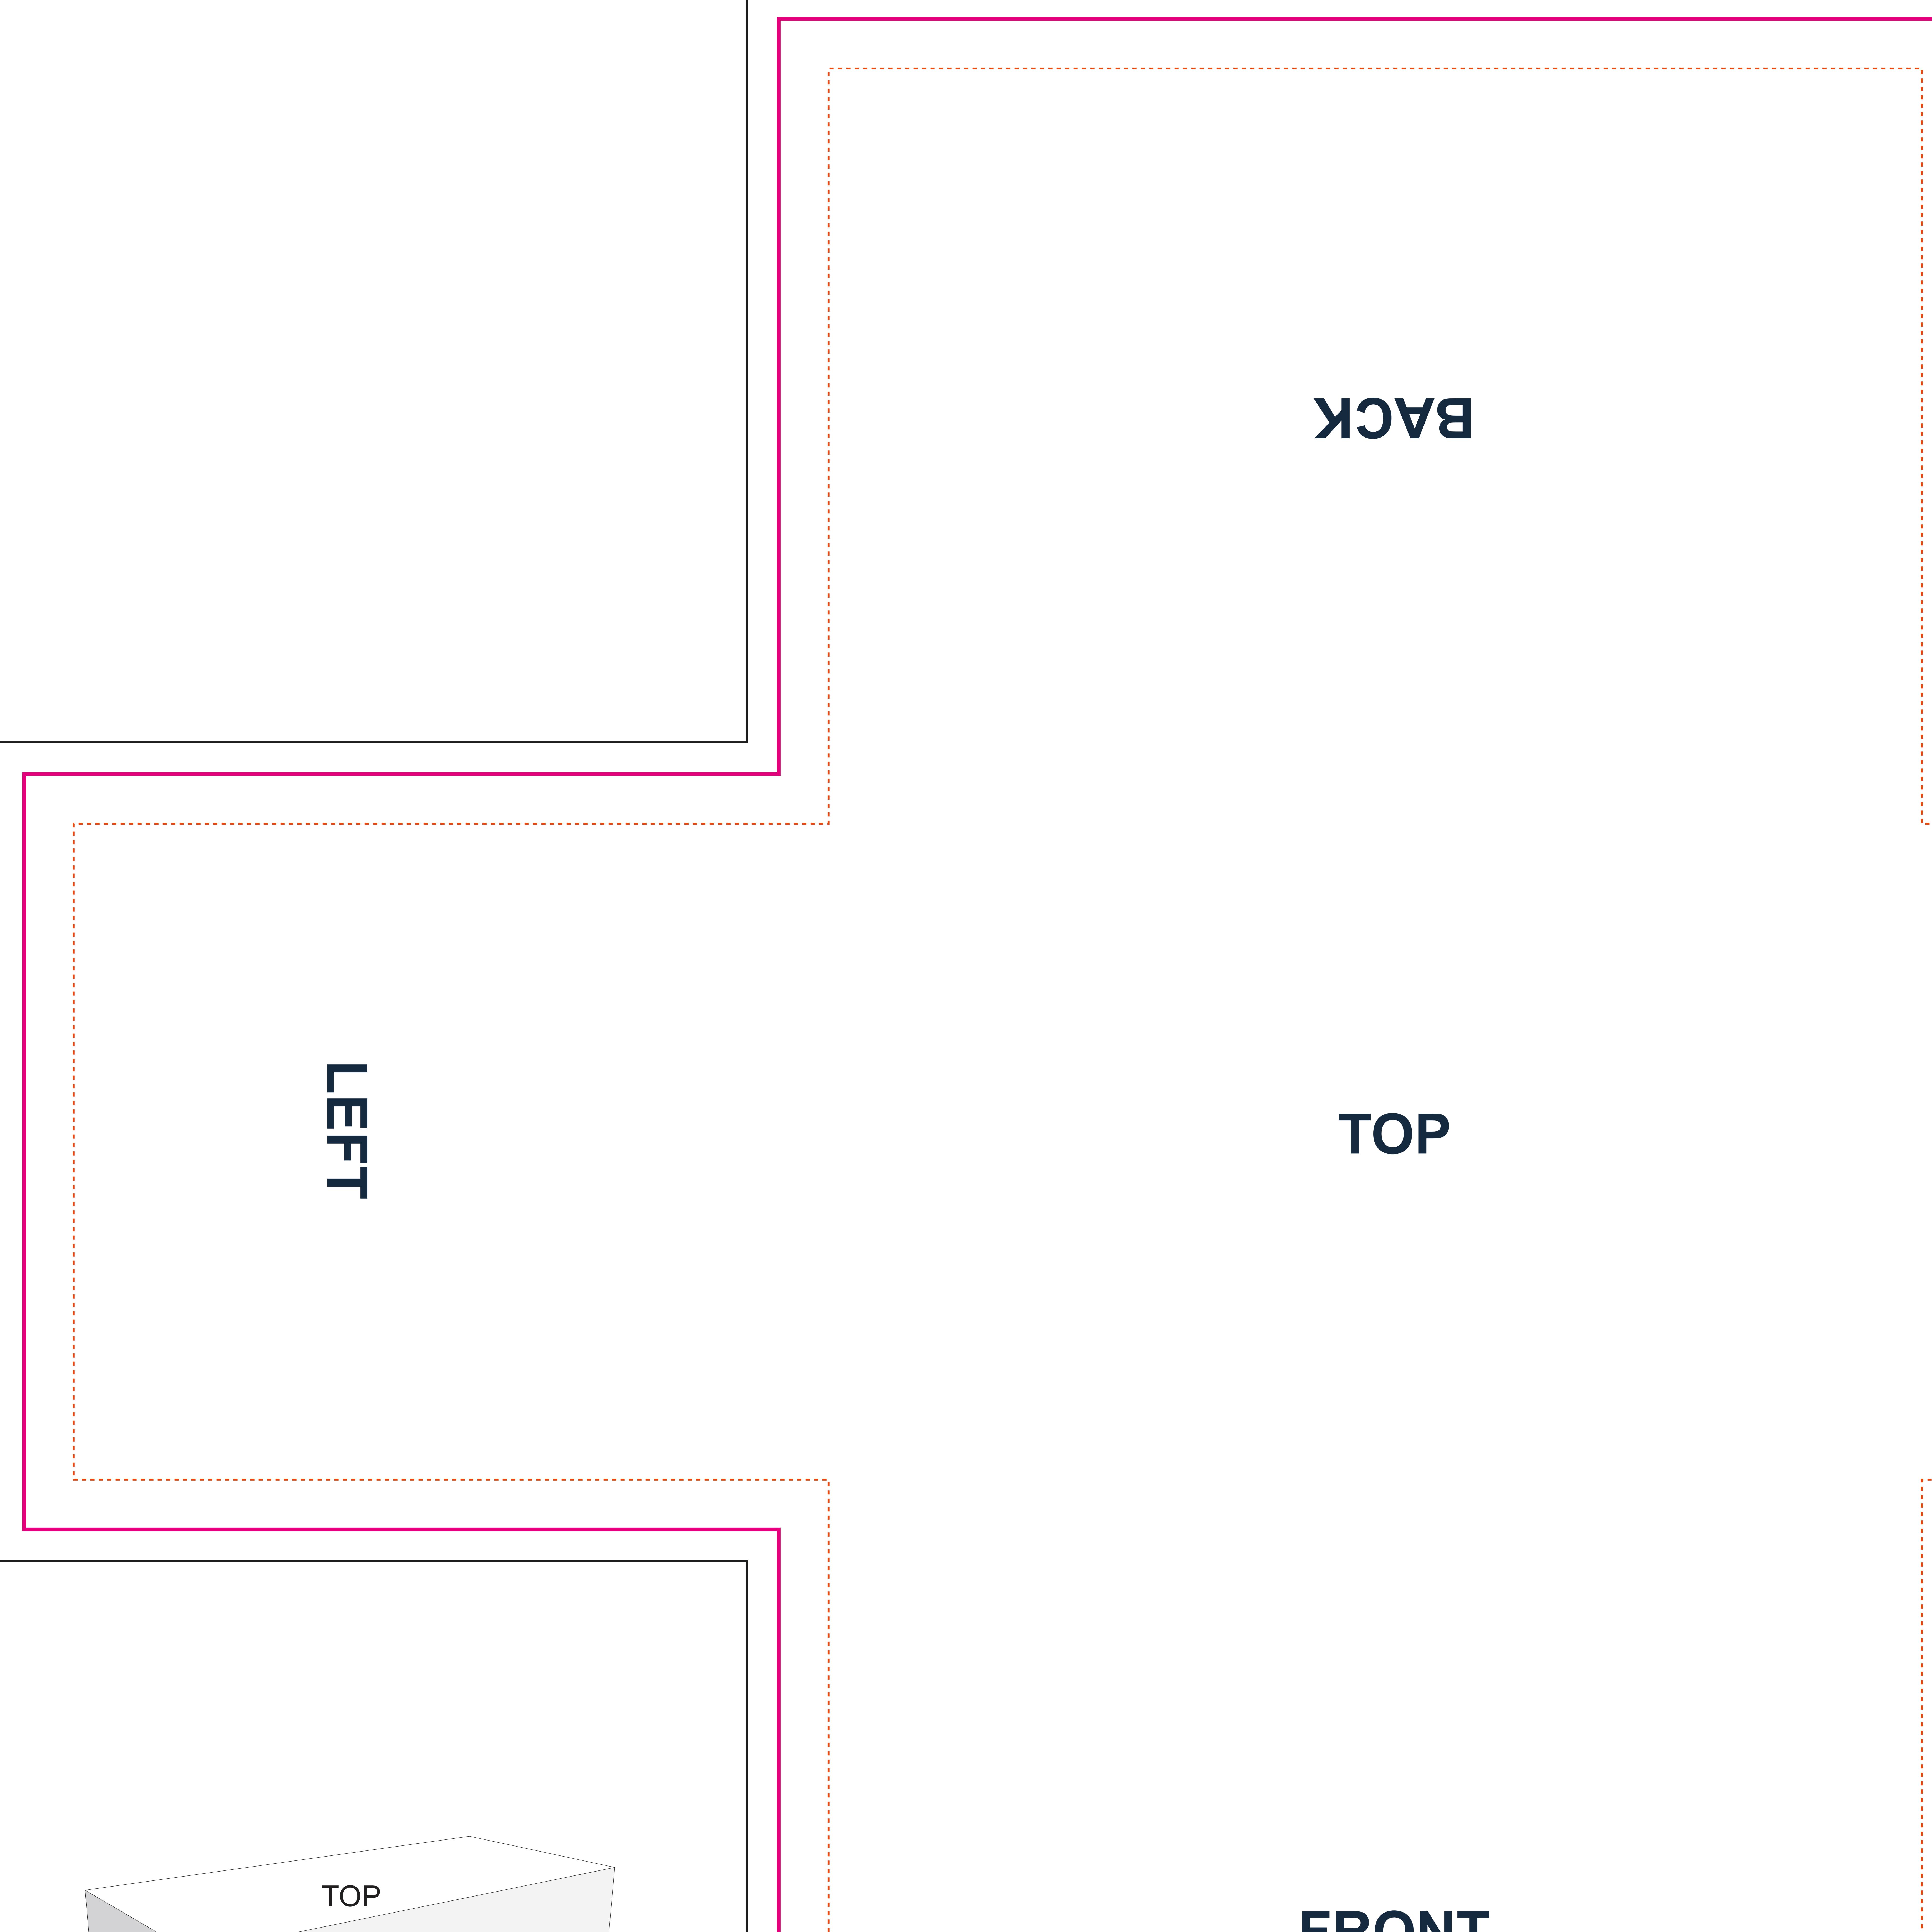

art checklist

- **7. Resolution**
- Images supplied at no less than 150dpi
- **8. Visual Proof** make a JPEG or take a screnshot of your artwork and supply it along with your art file.
- 9. Fabric Proof (Recommended) A4 fabric proof available at 10% full image & 100% crop
- **10. Quality** Final production quality reflects your supplied files.